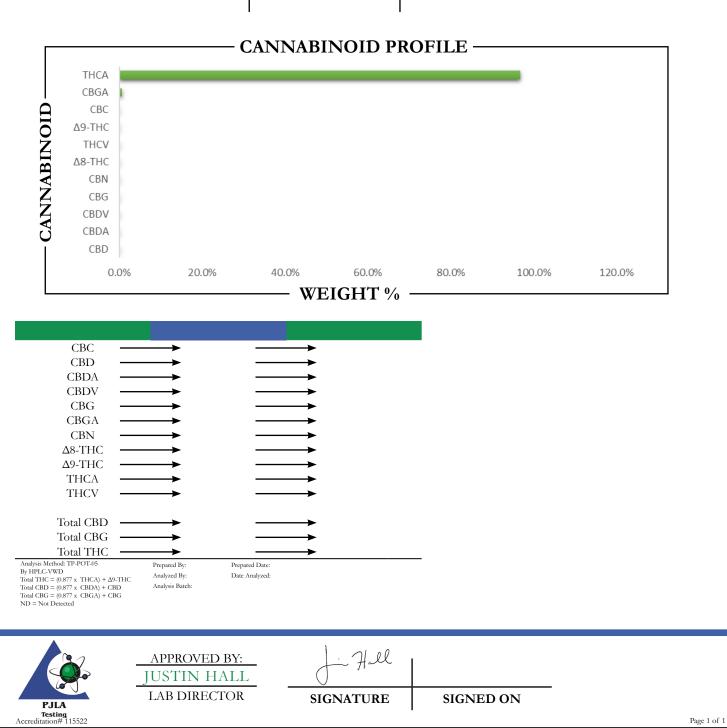

## **REPORT** PREPARED FOR:

PROJECT# LAB ID REPORT DATE



SAMPLE NAME: DATE RECEIVED:



This is a Badger Labs Certificate of Analysis and may not be reproduced without written approval from Badger Labs. Badger Labs maintains strict confidentiality of all client data. Any information regarding an analysis is shared only with the the individuals designated on the Laboratory Chain of Custody (COC) as contacts unless authorization is received. Limits of Quantification (LOQ) are available upon request. This report complies to the requirements of the ISO/IEC 17025:2017 standard. Review the results, expanded uncertainty and specifications to ensure they meet your requirements. Uncertainty values are available upon request.