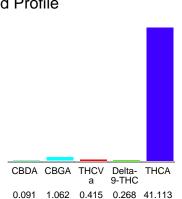

#### Cannabinoid Profile

### Cannabinoid Profile by HPLC

0.27%

Delta-9-THC

0.00%

**CBD** 

| Cannabinoid          | % wt  | mg/g   |
|----------------------|-------|--------|
| CBDA                 | 0.091 | 0.91   |
| CBGA                 | 1.062 | 10.62  |
| THCVa                | 0.415 | 4.15   |
| Delta-9-THC          | 0.268 | 2.68   |
| THCA                 | 41.11 | 411.13 |
| Total Cannabinoids   | 42.95 | 429.5  |
| Calculated Total THC | 36.32 | 363.24 |
| Calculated CBD Yield | 80.0  | 0.80   |