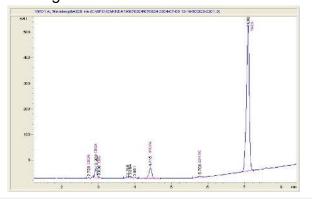

# KMS AG Consulting

# Sample 596-070824-187

9-THC

0.036 1.252 0.113 1.766 0.278 25.334

**RS-11** 

Sample Submitted: 07-08-2024; Report Date: 07-11-2024

# **RS-11**

Plant Material: Hemp Flower

### Chromatogram



# Cannabinoid Profile

# Cannabinoid Profile by HPLC

0.28%

Delta-9-THC

0.00%

CBD

28.78%

**Total Cannabinoids** 

| Cannabinoid          | % wt  | mg/g   |
|----------------------|-------|--------|
| CBDA                 | 0.036 | 0.36   |
| CBGA                 | 1.252 | 12.52  |
| CBG                  | 0.113 | 1.13   |
| THCVa                | 1.766 | 17.66  |
| Delta-9-THC          | 0.278 | 2.78   |
| THCA                 | 25.33 | 253.34 |
| Total Cannabinoids   | 28.78 | 287.8  |
| Calculated Total THC | 22.50 | 224.96 |
| Calculated CBD Yield | 0.03  | 0.32   |
|                      |       |        |

Calculated Total THC = Delta-9-THC + 0.877 \* THCA Calculated Maximum CBD Yield = CBD + 0.877 \* CBDA

### Marin Analytics, LLC

250 Bel Marin Keys Blvd, Suite D4 Novato, CA