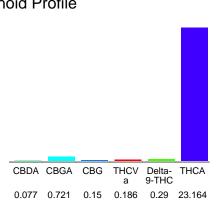

### Cannabinoid Profile

#### Cannabinoid Profile by HPLC

0.29%

Delta-9-THC

0.00%

**CBD** 

24.59%

**Total Cannabinoids** 

| Cannabinoid               | % wt  | mg/g   |
|---------------------------|-------|--------|
| CBDA                      | 0.077 | 0.77   |
| CBGA                      | 0.721 | 7.21   |
| CBG                       | 0.15  | 1.5    |
| THCVa                     | 0.186 | 1.86   |
| Delta-9-THC               | 0.29  | 2.9    |
| THCA                      | 23.16 | 231.64 |
| <b>Total Cannabinoids</b> | 24.59 | 245.9  |
| Calculated Total THC      | 20.60 | 206.05 |
| Calculated CBD Yield      | 0.07  | 0.68   |
|                           |       |        |