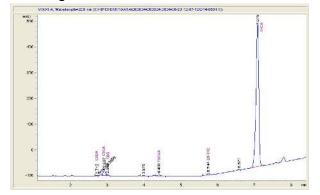

## KMS AG Consulting

## Sample 596-062024-173

Purple Skittlez

Sample Submitted: 06-20-2024; Report Date: 06-20-2024

# Purple Skittlez

Plant Material: Hemp Flower

#### Chromatogram



### Cannabinoid Profile



#### Cannabinoid Profile by HPLC

0.29%

Delta-9-THC

0.00%

**CBD** 

24.59%

**Total Cannabinoids** 

| Cannabinoid               | % wt  | mg/g   |
|---------------------------|-------|--------|
| CBDA                      | 0.077 | 0.77   |
| CBGA                      | 0.721 | 7.21   |
| CBG                       | 0.15  | 1.5    |
| THCVa                     | 0.186 | 1.86   |
| Delta-9-THC               | 0.29  | 2.9    |
| THCA                      | 23.16 | 231.64 |
| <b>Total Cannabinoids</b> | 24.59 | 245.9  |
| Calculated Total THC      | 20.60 | 206.05 |
| Calculated CBD Yield      | 0.07  | 0.68   |
|                           |       |        |

Calculated Total THC = Delta-9-THC + 0.877 \* THCA Calculated Maximum CBD Yield = CBD + 0.877 \* CBDA