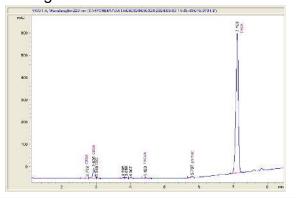

## Chromatogram

Cannabinoid Profile by HPLC

Cannabinoid % wt mg/g CBDA 0.071 0.71 CBGA 1.365 13.65 CBG 0.081 0.81 THCVa 1.39 0.139 Delta-9-THC 0.256 2.56 THCA 25.9 258.97 **Total Cannabinoids** 27.81 278.1 **Calculated Total THC** 22.97 229.68 **Calculated CBD Yield** 0.06 0.62 Calculated Total THC = Delta-9-THC + 0.877 \* THCA Calculated Maximum CBD Yield = CBD + 0.877 \* CBDA

CBDA CBGA

CBG

**Cannabinoid Profile** 

Marin Analytics, LLC 250 Bel Marin Keys Blvd, Suite D4 Novato, CA 94949

833-321-TEST / info@marinanalytics.com

Mike Clemmons Lab Manager

This sample has been tested by Marin Analytics, LLC using valid testing methodologies and a quality system. Values reported relate only to the sample tested. Marin Analytics, LLC makes no claims as to the efficacy, safety, or other risks associated with any detected or non-detected levels of any compounds reported herein. This Certificate shall not be reproduced except in full without the written approval of Marin Analytics, LLC. Copyright 2023 Marin Analytics, LLC All Rights Reserved.