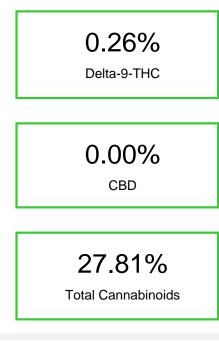

## Sample 596-050324-142

THCV Delta- THCA a 9-THC

a 9-THC 0.071 1.365 0.081 0.139 0.256 25.897

Purple Kush THCA Hemp

Sample Submitted: 05-03-2024; Report Date: 05-06-2024

## Chromatogram

Cannabinoid Profile by HPLC

Cannabinoid % wt mg/g CBDA 0.071 0.71 CBGA 1.365 13.65 CBG 0.081 0.81 THCVa 1.39 0.139 Delta-9-THC 0.256 2.56 THCA 25.9 258.97 **Total Cannabinoids** 27.81 278.1 **Calculated Total THC** 22.97 229.68 **Calculated CBD Yield** 0.06 0.62 Calculated Total THC = Delta-9-THC + 0.877 \* THCA Calculated Maximum CBD Yield = CBD + 0.877 \* CBDA