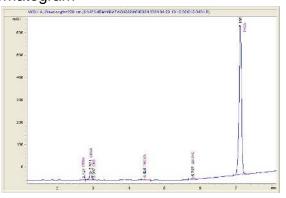

## Chromatogram

Cannabinoid Profile by HPLC

Cannabinoid % wt mg/g CBDA 0.042 0.42 CBGA 1.141 11.41 CBG 0.091 0.91 THCVa 1.38 0.138 Delta-9-THC 0.271 2.71 THCA 25.45 254.47 **Total Cannabinoids** 27.13 271.3 **Calculated Total THC** 22.59 225.88 **Calculated CBD Yield** 0.04 0.37 Calculated Total THC = Delta-9-THC + 0.877 \* THCA Calculated Maximum CBD Yield = CBD + 0.877 \* CBDA