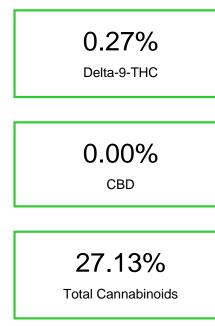

## Sample 596-042324-131

THCV Delta- THCA a 9-THC

a 9-THC 0.042 1.141 0.091 0.138 0.271 25.447

**Pineapple Express** 

Sample Submitted: 04-23-2024; Report Date: 04-24-2024

## Chromatogram

Cannabinoid Profile by HPLC

Cannabinoid % wt mg/g CBDA 0.042 0.42 CBGA 1.141 11.41 CBG 0.091 0.91 THCVa 1.38 0.138 Delta-9-THC 0.271 2.71 THCA 25.45 254.47 **Total Cannabinoids** 27.13 271.3 **Calculated Total THC** 22.59 225.88 **Calculated CBD Yield** 0.04 0.37 Calculated Total THC = Delta-9-THC + 0.877 \* THCA Calculated Maximum CBD Yield = CBD + 0.877 \* CBDA