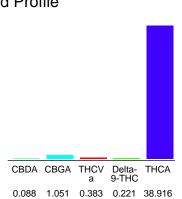

### Cannabinoid Profile by HPLC

0.22%

Delta-9-THC

0.00%

CBD

| Cannabinoid          | % wt  | mg/g   |
|----------------------|-------|--------|
| CBDA                 | 0.088 | 0.88   |
| CBGA                 | 1.051 | 10.51  |
| THCVa                | 0.383 | 3.83   |
| Delta-9-THC          | 0.221 | 2.21   |
| THCA                 | 38.92 | 389.16 |
| Total Cannabinoids   | 40.66 | 406.6  |
| Calculated Total THC | 34.35 | 343.50 |
| Calculated CBD Yield | 0.08  | 0.77   |