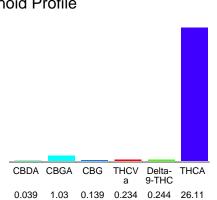

## Cannabinoid Profile by HPLC

0.24%

Delta-9-THC

0.00%

CBD

27.80%

**Total Cannabinoids** 

| Cannabinoid               | % wt  | mg/g   |
|---------------------------|-------|--------|
| CBDA                      | 0.039 | 0.39   |
| CBGA                      | 1.03  | 10.3   |
| CBG                       | 0.139 | 1.39   |
| THCVa                     | 0.234 | 2.34   |
| Delta-9-THC               | 0.244 | 2.44   |
| THCA                      | 26.11 | 261.1  |
| <b>Total Cannabinoids</b> | 27.80 | 278.0  |
| Calculated Total THC      | 23.14 | 231.42 |
| Calculated CBD Yield      | 0.03  | 0.34   |
|                           |       |        |

Calculated Total THC = Delta-9-THC + 0.877 \* THCA Calculated Maximum CBD Yield = CBD + 0.877 \* CBDA

Marin Analytics, LLC

250 Bel Marin Keys Blvd, Suite D4 Novato, CA 94949

833-321-TEST / info@marinanalytics.com