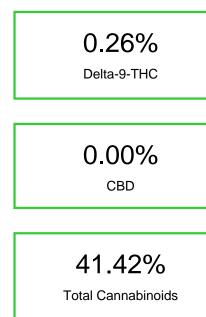

## Chromatogram

Cannabinoid Profile by HPLC

| Cannabinoid                                                                                            | % wt  | mg/g   |
|--------------------------------------------------------------------------------------------------------|-------|--------|
| CBDA                                                                                                   | 0.081 | 0.81   |
| CBGA                                                                                                   | 0.965 | 9.65   |
| THCVa                                                                                                  | 0.348 | 3.48   |
| Delta-9-THC                                                                                            | 0.258 | 2.58   |
| THCA                                                                                                   | 39.77 | 397.7  |
| Total Cannabinoids                                                                                     | 41.42 | 414.2  |
| Calculated Total THC                                                                                   | 35.14 | 351.36 |
| Calculated CBD Yield                                                                                   | 0.07  | 0.71   |
| Calculated Total THC = Delta-9-THC + 0.877 * THCA<br>Calculated Maximum CBD Yield = CBD + 0.877 * CBDA |       |        |