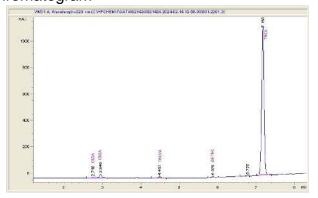

## Chromatogram

Cannabinoid Profile by HPLC

| Cannabinoid                                                                                            | % wt  | mg/g   |
|--------------------------------------------------------------------------------------------------------|-------|--------|
| CBDA                                                                                                   | 0.081 | 0.81   |
| CBGA                                                                                                   | 0.965 | 9.65   |
| THCVa                                                                                                  | 0.348 | 3.48   |
| Delta-9-THC                                                                                            | 0.258 | 2.58   |
| THCA                                                                                                   | 39.77 | 397.7  |
| Total Cannabinoids                                                                                     | 41.42 | 414.2  |
| Calculated Total THC                                                                                   | 35.14 | 351.36 |
| Calculated CBD Yield                                                                                   | 0.07  | 0.71   |
| Calculated Total THC = Delta-9-THC + 0.877 * THCA<br>Calculated Maximum CBD Yield = CBD + 0.877 * CBDA |       |        |