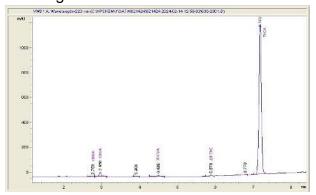

## Chromatogram

Cannabinoid Profile by HPLC

| Cannabinoid                                                                                            | % wt  | mg/g   |
|--------------------------------------------------------------------------------------------------------|-------|--------|
| CBDA                                                                                                   | 0.101 | 1.01   |
| CBGA                                                                                                   | 1.163 | 11.63  |
| THCVa                                                                                                  | 0.395 | 3.95   |
| Delta-9-THC                                                                                            | 0.244 | 2.44   |
| THCA                                                                                                   | 38.21 | 382.09 |
| Total Cannabinoids                                                                                     | 40.11 | 401.1  |
| Calculated Total THC                                                                                   | 33.75 | 337.53 |
| Calculated CBD Yield                                                                                   | 0.09  | 0.89   |
| Calculated Total THC = Delta-9-THC + 0.877 * THCA<br>Calculated Maximum CBD Yield = CBD + 0.877 * CBDA |       |        |