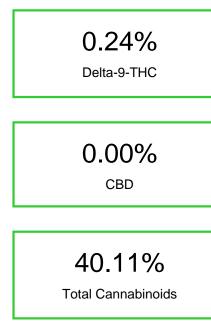

## Sample 596-021424-040

Iced Preroll - Cherry Pie

Sample Submitted: 02-14-2024; Report Date: 02-22-2024

THCV Delta- THCA

9-THC

а

0.101 1.163 0.395 0.244 38.209

## Chromatogram

Cannabinoid Profile by HPLC

| Cannabinoid                                                                                            | % wt  | mg/g   |
|--------------------------------------------------------------------------------------------------------|-------|--------|
| CBDA                                                                                                   | 0.101 | 1.01   |
| CBGA                                                                                                   | 1.163 | 11.63  |
| THCVa                                                                                                  | 0.395 | 3.95   |
| Delta-9-THC                                                                                            | 0.244 | 2.44   |
| THCA                                                                                                   | 38.21 | 382.09 |
| Total Cannabinoids                                                                                     | 40.11 | 401.1  |
| Calculated Total THC                                                                                   | 33.75 | 337.53 |
| Calculated CBD Yield                                                                                   | 0.09  | 0.89   |
| Calculated Total THC = Delta-9-THC + 0.877 * THCA<br>Calculated Maximum CBD Yield = CBD + 0.877 * CBDA |       |        |