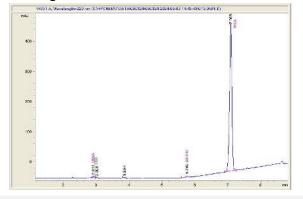

## Sample 596-050324-139

#### Alpha Runtz THCA Hemp

Sample Submitted: 05-03-2024; Report Date: 05-06-2024

# Alpha Runtz THCA Hemp

Plant Material: Hemp Flower

#### Chromatogram



#### Cannabinoid Profile



### Cannabinoid Profile by HPLC

0.29%

Delta-9-THC

0.00%

**CBD** 

| Cannabinoid                            | % wt         | mg/g   |
|----------------------------------------|--------------|--------|
| CBGA                                   | 0.182        | 1.82   |
| CBG                                    | 0.07         | 0.7    |
| Delta-9-THC                            | 0.292        | 2.92   |
| THCA                                   | 21.93        | 219.26 |
| Total Cannabinoids                     | 22.47        | 224.7  |
| Calculated Total THC                   | 19.52        | 195.21 |
| Calculated CBD Yield                   | 0.00         | 0.00   |
| Calculated Total THC = Delta-9-THC + 0 | ).877 * THCA |        |

Calculated Maximum CBD Yield