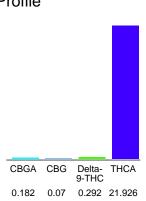

#### Cannabinoid Profile

### Cannabinoid Profile by HPLC

0.29%

Delta-9-THC

0.00%

**CBD** 

| Cannabinoid                            | % wt         | mg/g   |
|----------------------------------------|--------------|--------|
| CBGA                                   | 0.182        | 1.82   |
| CBG                                    | 0.07         | 0.7    |
| Delta-9-THC                            | 0.292        | 2.92   |
| THCA                                   | 21.93        | 219.26 |
| Total Cannabinoids                     | 22.47        | 224.7  |
| Calculated Total THC                   | 19.52        | 195.21 |
| Calculated CBD Yield                   | 0.00         | 0.00   |
| Calculated Total THC = Delta-9-THC + 0 | ).877 * THCA |        |