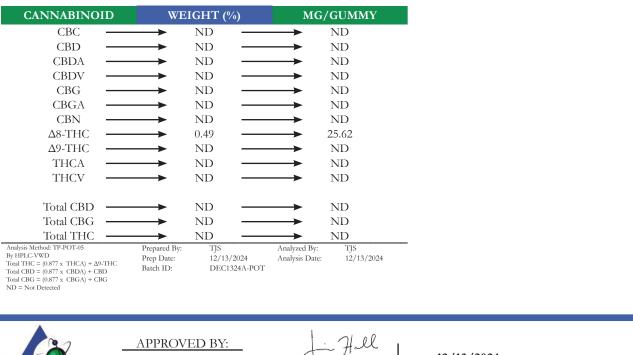

| ΤΟΤΑL Δ9-ΤΗΟ | Δ8-THC   | TOTAL CANNABINOIDS |
|--------------|----------|--------------------|
| ND           | 25.62 MG | 25.62 MG           |

LAB DIRECTOR SIGNATURE

JUSTIN HALL

12/13/2024 SIGNED ON

Page 1 of 1