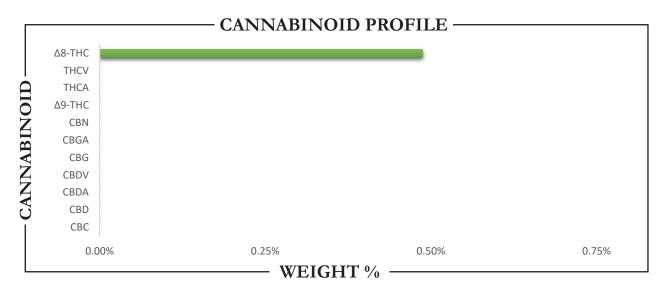

| ΤΟΤΑL Δ9-ΤΗΟ | Δ8-THC   | TOTAL CANNABINOIDS |
|--------------|----------|--------------------|
| ND           | 25.62 MG | 25.62 MG           |

LAB DIRECTOR SIGNATURE

JUSTIN HALL

12/13/2024 SIGNED ON

Page 1 of 1